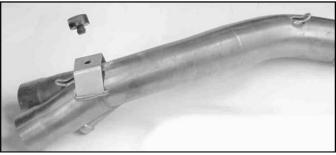

### **INSTALLATION CONTINUED**

- **13.** Attach the Hanger Bracket to the motorcycle in the same position as the original hanger using the M8 x 20 Screw and a Flat Washer. **Figure 21.**
- **14.** Install the Rubber Strip into the inside of the Hanger Clamp. **Figure 22.**
- **15.** Wrap the Hanger Clamp around the Silencer and attach it to the Hanger Bracket. From the outside, the assembly sequence for the fasteners is M8 x 25 Screw, Flat Washer, Clamp End Cover and both leaves of the Hanger Clamp, the Hanger Bracket, Flat Washer, and the Nut on the tire side of the Hanger Bracket. **Figure 23.**
- 16. Tighten the Pipe Clamps to 14 ft/lbs. Figure 23A.
- **17.** Tighten the Screws at the Hanger Bracket to 14 ft./lbs. **Figure 24.**
- **18.** Start motorcycle and check for exhaust leaks. Repair any exhaust leaks before riding.
- **19.** Reassemble all parts to motorcycle. Tighten all fasteners to manufacturer's specifications.