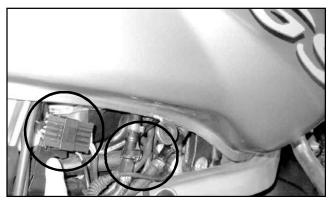

### **PREPARATION**

- 1. Complete and return Warranty Card, item 18 to ZTechnik.
- 2. Position the motorcycle securely on its side stand or a work stand.
- 3. Remove seat.
- 4. Remove side cover, on the right side just below the rear of the fuel tank, then remove nut and bolt from fuel tank bracket. **Figure 2.**
- 5. Disconnect the fuel pump wire harness and and fuel pump connection hose. **Figure 3.**
- 6. Remove fuel tank. Lift tank from rear and pull straight out. **Figure 4.**
- 7 . Follow the wires from the Lambda sensor on the exhaust to its connector on the right frame rail above the right cylinder. Cut the cable ties and disconnect the sensor at the cylindrical plug (about 2 1/2 inches long.) **Figure 5.**
- 8 . Remove the Torx screws from the sides of the exhaust, located on the center stand pivot brackets (Torx wrench, T-40). **Figure 6.**