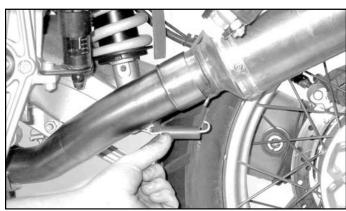

### **NSTALLATION**

- **1.** Apply a thin film of Sealant to the inside of the Head Pipes, at the end with the slits. **Figure 11.**
- **2.** Slip a Pipe Clamp onto a Head Pipe then slide the Head Pipe onto the appropriate pipe under the cylinders. Repeat on the remaining side. Do not tighten the Clamps. **Figure 12.**
- **3.** Install the Center Stand Bumper into the Collector Pipe. **Figure 13.**
- **4.** Apply a thin film of Sealant inside the two inlet tubes on the Collector Pipe.
- **5.** Apply anti seize compound on the threads of the Lambda Sensor. Install the Lambda Sensor into the Collector Pipe. Do not twist the wires to the Lambda Sensor. Do not damage the Lambda Sensor. **Figure 14.**
- **6.** Install the Collector Pipe onto the Head Pipes. **Figure 15.**
- **7.** Place Spring Covers onto two Retaining Springs. **Figure 16.**
- **8.** Secure the Collector Pipe to the Head Pipes with the Retainer Springs (Spring Puller).