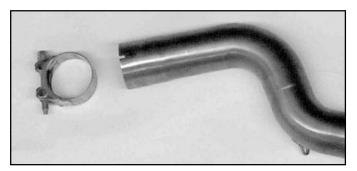

### **NSTALLATION**

- **1.** Apply a thin film of Sealant to the inside of the Head Pipes, at the end with the slits. **Figure 11.**
- **2.** Slip a Pipe Clamp onto a Head Pipe then slide the Head Pipe onto the appropriate pipe under the cylinders. Repeat on the remaining side. Do not tighten the Clamps. **Figure 12.**
- **3.** Install the Center Stand Bumper into the Collector Pipe. **Figure 13.**
- **4.** Apply a thin film of Sealant inside the two inlet tubes on the Collector Pipe.
- **5.** Apply anti seize compound on the threads of the Lambda Sensor. Install the Lambda Sensor into the Collector Pipe. Do not twist the wires to the Lambda Sensor. Do not damage the Lambda Sensor. **Figure 14.**
- **6.** Install the Collector Pipe onto the Head Pipes. **Figure 15.**
- **7.** Place Spring Covers onto two Retaining Springs. **Figure 16.**
- **8.** Secure the Collector Pipe to the Head Pipes with the Retainer Springs (Spring Puller).