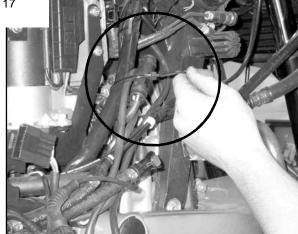

# **INSTALLATION CONTINUED**

- **9.** Route the Lambda sensor wires the same as original, reconnect the sensor plug. Secure the wires to the right frame rail with Cable Ties. **Figure 17.**
- **10.** Apply a thin film of Sealant to the inside and outside of the inlet tube on the Silencer. **Figure 18.**
- **11.** Position the Silencer into the end of the Collector Pipe. **Figure 19.**
- **12.** Secure the Silencer to the Collector Pipe with a covered Retainer Spring (Spring Puller) **Figure 20.**