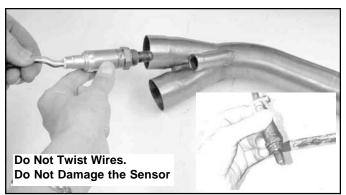

### **NSTALLATION**

- **1.** Apply a thin film of Sealant to the inside of the Head Pipes, at the end with the slits. **Figure 11.**
- **2.** Slip a Pipe Clamp onto a Head Pipe then slide the Head Pipe onto the appropriate pipe under the cylinders. Repeat on the remaining side. Do not tighten the Clamps. **Figure 12.**
- **3.** Install the Center Stand Bumper into the Collector Pipe. **Figure 13.**
- **4.** Apply a thin film of Sealant inside the two inlet tubes on the Collector Pipe.
- **5.** Apply anti seize compound on the threads of the Lambda Sensor. Install the Lambda Sensor into the Collector Pipe. Do not twist the wires to the Lambda Sensor. Do not damage the Lambda Sensor. **Figure 14.**
- **6.** Install the Collector Pipe onto the Head Pipes. **Figure 15.**
- **7.** Place Spring Covers onto two Retaining Springs. **Figure 16.**
- **8.** Secure the Collector Pipe to the Head Pipes with the Retainer Springs (Spring Puller).