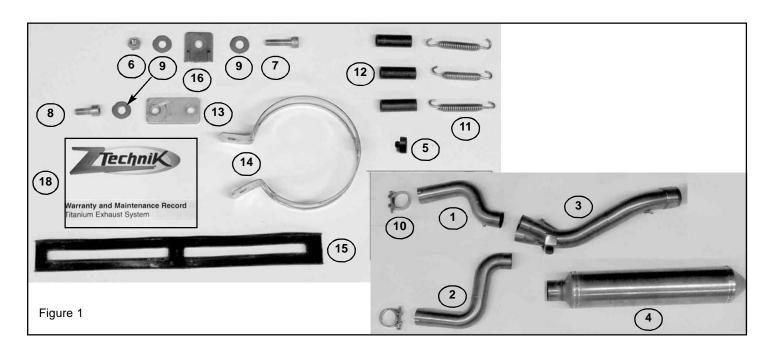

## **PARTS LIST**

| <u>LIO I</u>                 |                                                                                                                                                                                                                                                                                                                                        |
|------------------------------|----------------------------------------------------------------------------------------------------------------------------------------------------------------------------------------------------------------------------------------------------------------------------------------------------------------------------------------|
| Description                  | Qty.                                                                                                                                                                                                                                                                                                                                   |
| Head Pipe, Left              | 1                                                                                                                                                                                                                                                                                                                                      |
| Head Pipe, right             | 1                                                                                                                                                                                                                                                                                                                                      |
| Collector Pipe               | 1                                                                                                                                                                                                                                                                                                                                      |
| Silencer                     | 1                                                                                                                                                                                                                                                                                                                                      |
| ag                           |                                                                                                                                                                                                                                                                                                                                        |
| Bumper, Rubber, Center Stand | 1                                                                                                                                                                                                                                                                                                                                      |
| Nut, M8, Locking             | 1                                                                                                                                                                                                                                                                                                                                      |
| Screw, M8 x 25               | 1                                                                                                                                                                                                                                                                                                                                      |
| Screw, M8 x 20               | 1                                                                                                                                                                                                                                                                                                                                      |
| Washer, Flat                 | 3                                                                                                                                                                                                                                                                                                                                      |
| Pipe Clamp                   | 2                                                                                                                                                                                                                                                                                                                                      |
| Retainer Spring              | 3                                                                                                                                                                                                                                                                                                                                      |
| Cover, Retainer Spring       | 3                                                                                                                                                                                                                                                                                                                                      |
| Hanger Bracket, Aluminum     | 1                                                                                                                                                                                                                                                                                                                                      |
| Hanger Clamp                 | 1                                                                                                                                                                                                                                                                                                                                      |
| Rubber Strip, Hanger Clamp   | 1                                                                                                                                                                                                                                                                                                                                      |
| Cover, Hanger Clamp Edge     | 1                                                                                                                                                                                                                                                                                                                                      |
| Cable Ties (not picutred)    | 6                                                                                                                                                                                                                                                                                                                                      |
| Warranty Card                | 1                                                                                                                                                                                                                                                                                                                                      |
|                              | Description Head Pipe, Left Head Pipe, right Collector Pipe Silencer ag Bumper, Rubber, Center Stand Nut, M8, Locking Screw, M8 x 25 Screw, M8 x 20 Washer, Flat Pipe Clamp Retainer Spring Cover, Retainer Spring Hanger Bracket, Aluminum Hanger Clamp Rubber Strip, Hanger Clamp Cover, Hanger Clamp Edge Cable Ties (not picutred) |