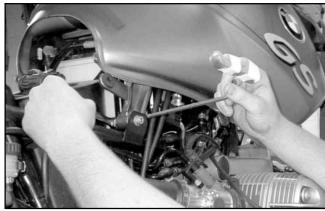

### **PREPARATION**

- 1. Complete and return Warranty Card, item 18 to ZTechnik.
- 2. Position the motorcycle securely on its side stand or a work stand.
- 3. Remove seat.
- 4. Remove side cover, on the right side just below the rear of the fuel tank, then remove nut and bolt from fuel tank bracket. **Figure 2.**
- 5. Disconnect the fuel pump wire harness and and fuel pump connection hose. **Figure 3.**
- 6. Remove fuel tank. Lift tank from rear and pull straight out. **Figure 4.**
- 7 . Follow the wires from the Lambda sensor on the exhaust to its connector on the right frame rail above the right cylinder. Cut the cable ties and disconnect the sensor at the cylindrical plug (about 2 1/2 inches long.) **Figure 5.**
- 8 . Remove the Torx screws from the sides of the exhaust, located on the center stand pivot brackets (Torx wrench, T-40). **Figure 6.**