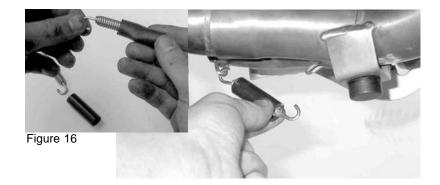

### **NSTALLATION**

- **1.** Apply a thin film of Sealant to the inside of the Head Pipes, at the end with the slits. **Figure 11.**
- **2.** Slip a Pipe Clamp onto a Head Pipe then slide the Head Pipe onto the appropriate pipe under the cylinders. Repeat on the remaining side. Do not tighten the Clamps. **Figure 12.**
- **3.** Install the Center Stand Bumper into the Collector Pipe. **Figure 13.**
- **4.** Apply a thin film of Sealant inside the two inlet tubes on the Collector Pipe.
- **5.** Apply anti seize compound on the threads of the Lambda Sensor. Install the Lambda Sensor into the Collector Pipe. Do not twist the wires to the Lambda Sensor. Do not damage the Lambda Sensor. **Figure 14.**
- **6.** Install the Collector Pipe onto the Head Pipes. **Figure 15.**
- **7.** Place Spring Covers onto two Retaining Springs. **Figure 16.**
- **8.** Secure the Collector Pipe to the Head Pipes with the Retainer Springs (Spring Puller).