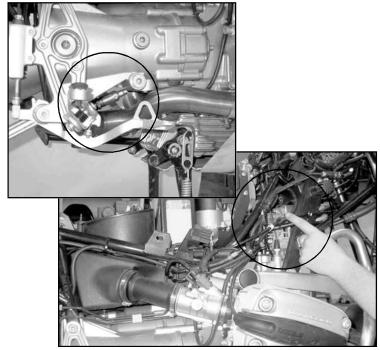

### **PREPARATION**

- 1. Complete and return Warranty Card, item 18 to ZTechnik.
- 2. Position the motorcycle securely on its side stand or a work stand.
- 3. Remove seat.
- 4. Remove side cover, on the right side just below the rear of the fuel tank, then remove nut and bolt from fuel tank bracket. **Figure 2.**
- 5. Disconnect the fuel pump wire harness and and fuel pump connection hose. **Figure 3.**
- 6. Remove fuel tank. Lift tank from rear and pull straight out. **Figure 4.**
- 7 . Follow the wires from the Lambda sensor on the exhaust to its connector on the right frame rail above the right cylinder. Cut the cable ties and disconnect the sensor at the cylindrical plug (about 2 1/2 inches long.) **Figure 5.**
- 8 . Remove the Torx screws from the sides of the exhaust, located on the center stand pivot brackets (Torx wrench, T-40). **Figure 6.**