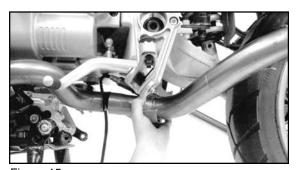

### **PREPARATION**

- 1. Complete and return Warranty Card, item 18 to ZTechnik.
- 2. Position the motorcycle securely on its side stand or a work stand.
- 3. Remove seat.
- 4. Remove side cover, on the right side just below the rear of the fuel tank, then remove nut and bolt from fuel tank bracket. **Figure 2.**
- 5. Disconnect the fuel pump wire harness and and fuel pump connection hose. **Figure 3.**
- 6. Remove fuel tank. Lift tank from rear and pull straight out. **Figure 4.**
- 7 . Follow the wires from the Lambda sensor on the exhaust to its connector on the right frame rail above the right cylinder. Cut the cable ties and disconnect the sensor at the cylindrical plug (about 2 1/2 inches long.) **Figure 5.**
- 8 . Remove the Torx screws from the sides of the exhaust, located on the center stand pivot brackets (Torx wrench, T-40). **Figure 6.**