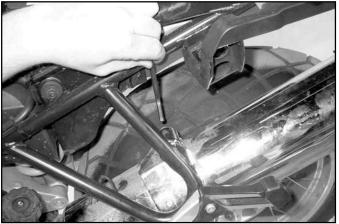

### **PREPARATION**

- 1. Complete and return Warranty Card, item 18 to ZTechnik.
- 2. Position the motorcycle securely on its side stand or a work stand.
- 3. Remove seat.
- 4. Remove side cover, on the right side just below the rear of the fuel tank, then remove nut and bolt from fuel tank bracket. **Figure 2.**
- 5. Disconnect the fuel pump wire harness and and fuel pump connection hose. **Figure 3.**
- 6. Remove fuel tank. Lift tank from rear and pull straight out. **Figure 4.**
- 7 . Follow the wires from the Lambda sensor on the exhaust to its connector on the right frame rail above the right cylinder. Cut the cable ties and disconnect the sensor at the cylindrical plug (about 2 1/2 inches long.) **Figure 5.**
- 8 . Remove the Torx screws from the sides of the exhaust, located on the center stand pivot brackets (Torx wrench, T-40). **Figure 6.**