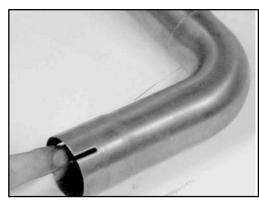

### **NSTALLATION**

- **1.** Apply a thin film of Sealant to the inside of the Head Pipes, at the end with the slits. **Figure 11.**
- **2.** Slip a Pipe Clamp onto a Head Pipe then slide the Head Pipe onto the appropriate pipe under the cylinders. Repeat on the remaining side. Do not tighten the Clamps. **Figure 12.**
- **3.** Install the Center Stand Bumper into the Collector Pipe. **Figure 13.**
- **4.** Apply a thin film of Sealant inside the two inlet tubes on the Collector Pipe.
- **5.** Apply anti seize compound on the threads of the Lambda Sensor. Install the Lambda Sensor into the Collector Pipe. Do not twist the wires to the Lambda Sensor. Do not damage the Lambda Sensor. **Figure 14.**
- **6.** Install the Collector Pipe onto the Head Pipes. **Figure 15.**
- **7.** Place Spring Covers onto two Retaining Springs. **Figure 16.**
- **8.** Secure the Collector Pipe to the Head Pipes with the Retainer Springs (Spring Puller).