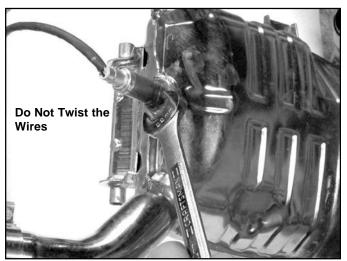

### PREPARATION CONTINUED

- **9.** Loosen the pipe clamps just below the cylinders (socket, 15mm). **Figure 7.**
- **10.** Remove the screw that attaches the muffler to the passenger pegs (hex key, 6mm). **Figure 8.**
- **11.** Carefully, slide the exhaust rearward until it separates from the pipes under the cylinders. Let the exhaust rest on the Block. **Figure 9.**
- **12.** Remove the Lambda sensor (22mm wrench). Do not twist the wires to the Lambda sensor. Do not damage the Lambda sensor. **Figure 10.**