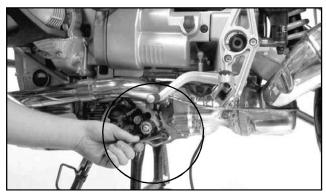

### **PREPARATION**

- 1. Complete and return Warranty Card, item 18 to ZTechnik.
- 2. Position the motorcycle securely on its side stand or a work stand.
- 3. Remove seat.
- 4. Remove side cover, on the right side just below the rear of the fuel tank, then remove nut and bolt from fuel tank bracket. **Figure 2.**
- 5. Disconnect the fuel pump wire harness and and fuel pump connection hose. **Figure 3.**
- 6. Remove fuel tank. Lift tank from rear and pull straight out. **Figure 4.**
- 7 . Follow the wires from the Lambda sensor on the exhaust to its connector on the right frame rail above the right cylinder. Cut the cable ties and disconnect the sensor at the cylindrical plug (about 2 1/2 inches long.) **Figure 5.**
- 8 . Remove the Torx screws from the sides of the exhaust, located on the center stand pivot brackets (Torx wrench, T-40). **Figure 6.**