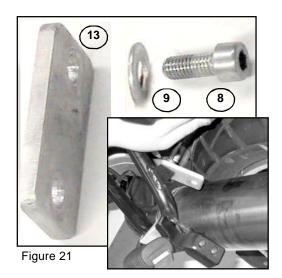

### **INSTALLATION CONTINUED**

- **13.** Attach the Hanger Bracket to the motorcycle in the same position as the original hanger using the M8 x 20 Screw and a Flat Washer. **Figure 21.**
- **14.** Install the Rubber Strip into the inside of the Hanger Clamp. **Figure 22.**
- **15.** Wrap the Hanger Clamp around the Silencer and attach it to the Hanger Bracket. From the outside, the assembly sequence for the fasteners is M8 x 25 Screw, Flat Washer, Clamp End Cover and both leaves of the Hanger Clamp, the Hanger Bracket, Flat Washer, and the Nut on the tire side of the Hanger Bracket. **Figure 23.**
- 16. Tighten the Pipe Clamps to 14 ft/lbs. Figure 23A.
- **17.** Tighten the Screws at the Hanger Bracket to 14 ft./lbs. **Figure 24.**
- **18.** Start motorcycle and check for exhaust leaks. Repair any exhaust leaks before riding.
- **19.** Reassemble all parts to motorcycle. Tighten all fasteners to manufacturer's specifications.