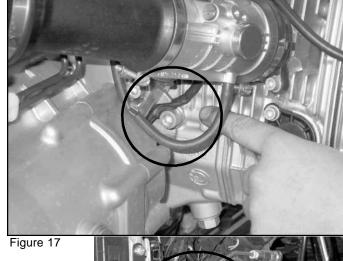

# **INSTALLATION CONTINUED**

- **9.** Route the Lambda sensor wires the same as original, reconnect the sensor plug. Secure the wires to the right frame rail with Cable Ties. **Figure 17.**
- **10.** Apply a thin film of Sealant to the inside and outside of the inlet tube on the Silencer. **Figure 18.**
- **11.** Position the Silencer into the end of the Collector Pipe. **Figure 19.**
- **12.** Secure the Silencer to the Collector Pipe with a covered Retainer Spring (Spring Puller) **Figure 20.**