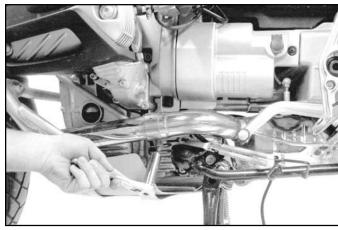

### PREPARATION CONTINUED

- **9.** Loosen the pipe clamps just below the cylinders (socket, 15mm). **Figure 7.**
- **10.** Remove the screw that attaches the muffler to the passenger pegs (hex key, 6mm). **Figure 8.**
- **11.** Carefully, slide the exhaust rearward until it separates from the pipes under the cylinders. Let the exhaust rest on the Block. **Figure 9.**
- **12.** Remove the Lambda sensor (22mm wrench). Do not twist the wires to the Lambda sensor. Do not damage the Lambda sensor. **Figure 10.**