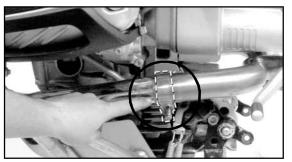

### **PREPARATION**

- 1. Complete and return Warranty Card, item 18 to ZTechnik.
- 2. Position the motorcycle securely on its side stand or a work stand.
- 3. Remove seat.
- 4. Remove side cover, on the right side just below the rear of the fuel tank, then remove nut and bolt from fuel tank bracket. **Figure 2.**
- 5. Disconnect the fuel pump wire harness and and fuel pump connection hose. **Figure 3.**
- 6. Remove fuel tank. Lift tank from rear and pull straight out. **Figure 4.**
- 7 . Follow the wires from the Lambda sensor on the exhaust to its connector on the right frame rail above the right cylinder. Cut the cable ties and disconnect the sensor at the cylindrical plug (about 2 1/2 inches long.) **Figure 5.**
- 8 . Remove the Torx screws from the sides of the exhaust, located on the center stand pivot brackets (Torx wrench, T-40). **Figure 6.**

Figure 2

Figure 3

Figure 4

Figure 6

Figure 5

17100

©2001 National Cycle, Inc.

10-117730-000 08/02