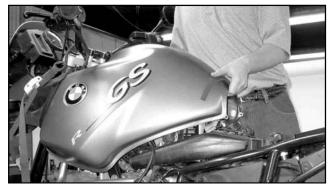

### **PREPARATION**

- 1. Complete and return Warranty Card, item 18 to ZTechnik.
- 2. Position the motorcycle securely on its side stand or a work stand.
- 3. Remove seat.
- 4. Remove side cover, on the right side just below the rear of the fuel tank, then remove nut and bolt from fuel tank bracket. **Figure 2.**
- 5. Disconnect the fuel pump wire harness and and fuel pump connection hose. **Figure 3.**
- 6. Remove fuel tank. Lift tank from rear and pull straight out. **Figure 4.**
- 7 . Follow the wires from the Lambda sensor on the exhaust to its connector on the right frame rail above the right cylinder. Cut the cable ties and disconnect the sensor at the cylindrical plug (about 2 1/2 inches long.) **Figure 5.**
- 8 . Remove the Torx screws from the sides of the exhaust, located on the center stand pivot brackets (Torx wrench, T-40). **Figure 6.**