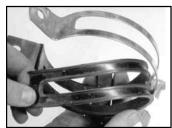

### **NSTALLATION**

- **1.** Apply a thin film of Sealant to the inside of the Head Pipes, at the end with the slits. **Figure 11.**
- **2.** Slip a Pipe Clamp onto a Head Pipe then slide the Head Pipe onto the appropriate pipe under the cylinders. Repeat on the remaining side. Do not tighten the Clamps. **Figure 12.**
- **3.** Install the Center Stand Bumper into the Collector Pipe. **Figure 13.**
- **4.** Apply a thin film of Sealant inside the two inlet tubes on the Collector Pipe.
- **5.** Apply anti seize compound on the threads of the Lambda Sensor. Install the Lambda Sensor into the Collector Pipe. Do not twist the wires to the Lambda Sensor. Do not damage the Lambda Sensor. **Figure 14.**
- **6.** Install the Collector Pipe onto the Head Pipes. **Figure 15.**
- **7.** Place Spring Covers onto two Retaining Springs. **Figure 16.**
- **8.** Secure the Collector Pipe to the Head Pipes with the Retainer Springs (Spring Puller).

Figure 14

Figure 15

Figure 11

Figure 12

Figure 13