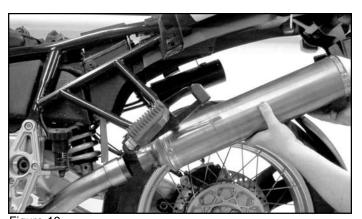

### PREPARATION CONTINUED

- **9.** Loosen the pipe clamps just below the cylinders (socket, 15mm). **Figure 7.**
- **10.** Remove the screw that attaches the muffler to the passenger pegs (hex key, 6mm). **Figure 8.**
- **11.** Carefully, slide the exhaust rearward until it separates from the pipes under the cylinders. Let the exhaust rest on the Block. **Figure 9.**
- **12.** Remove the Lambda sensor (22mm wrench). Do not twist the wires to the Lambda sensor. Do not damage the Lambda sensor. **Figure 10.**