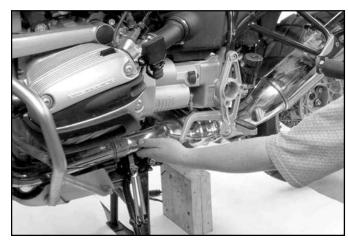

### PREPARATION CONTINUED

- **9.** Loosen the pipe clamps just below the cylinders (socket, 15mm). **Figure 7.**
- **10.** Remove the screw that attaches the muffler to the passenger pegs (hex key, 6mm). **Figure 8.**
- **11.** Carefully, slide the exhaust rearward until it separates from the pipes under the cylinders. Let the exhaust rest on the Block. **Figure 9.**
- **12.** Remove the Lambda sensor (22mm wrench). Do not twist the wires to the Lambda sensor. Do not damage the Lambda sensor. **Figure 10.**