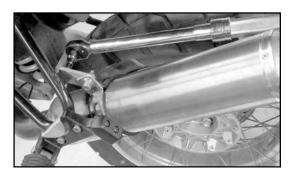

### PREPARATION CONTINUED

- **9.** Loosen the pipe clamps just below the cylinders (socket, 15mm). **Figure 7.**
- **10.** Remove the screw that attaches the muffler to the passenger pegs (hex key, 6mm). **Figure 8.**
- **11.** Carefully, slide the exhaust rearward until it separates from the pipes under the cylinders. Let the exhaust rest on the Block. **Figure 9.**
- **12.** Remove the Lambda sensor (22mm wrench). Do not twist the wires to the Lambda sensor. Do not damage the Lambda sensor. **Figure 10.**

Figure 7

Figure 8

Figure 9

Figure 10

©2001 National Cycle, Inc.