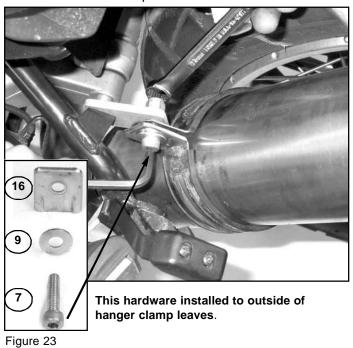

### **INSTALLATION CONTINUED**

- **13.** Attach the Hanger Bracket to the motorcycle in the same position as the original hanger using the M8 x 20 Screw and a Flat Washer. **Figure 21.**
- **14.** Install the Rubber Strip into the inside of the Hanger Clamp. **Figure 22.**
- **15.** Wrap the Hanger Clamp around the Silencer and attach it to the Hanger Bracket. From the outside, the assembly sequence for the fasteners is M8 x 25 Screw, Flat Washer, Clamp End Cover and both leaves of the Hanger Clamp, the Hanger Bracket, Flat Washer, and the Nut on the tire side of the Hanger Bracket. **Figure 23.**
- 16. Tighten the Pipe Clamps to 14 ft/lbs. Figure 23A.
- **17.** Tighten the Screws at the Hanger Bracket to 14 ft./lbs. **Figure 24.**
- **18.** Start motorcycle and check for exhaust leaks. Repair any exhaust leaks before riding.
- **19.** Reassemble all parts to motorcycle. Tighten all fasteners to manufacturer's specifications.