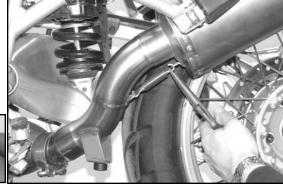

**1.** Attach Rubber Bumper to the ZTechnik Collector Pipe. **Figure 3.** 

**3.** Loosen the Ztechnik Pipe Clamp and slide it over stock Head Pipe. (13 Wrench) **Figure 4.** 

Figure 2

Figure 3

Figure 4

Figure 5

#### **INSTALLATION CONTINUED**

- **4.** Insert ZTechnik Collector Pipe into stock Header Pipe.
- **5.** Orient Collector Pipe so that rubber bumper is pointed toward the floor. **Figure 6.**

**6.** Apply a thin layer of sealant to the inside of the ZTechnik Silencer. **Figure 7.** 