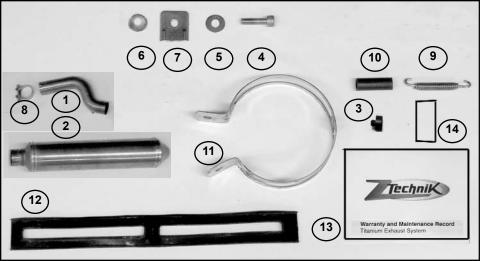

## **PARTS LIST**

| <u>LIO I</u>               |                                                                                                                                                                                                                                          |
|----------------------------|------------------------------------------------------------------------------------------------------------------------------------------------------------------------------------------------------------------------------------------|
| <u>Description</u>         | Qty.                                                                                                                                                                                                                                     |
| Pipe, Collector            | 1                                                                                                                                                                                                                                        |
| Silencer                   | 1                                                                                                                                                                                                                                        |
| ng                         |                                                                                                                                                                                                                                          |
| Bumper, Rubber             | 1                                                                                                                                                                                                                                        |
| Screw, M8 x 25             | 1                                                                                                                                                                                                                                        |
| Washer, Flat               | 1                                                                                                                                                                                                                                        |
| Spacer, Spool-Shaped       | 1                                                                                                                                                                                                                                        |
| Cover, Hanger Clamp Edge   | 1                                                                                                                                                                                                                                        |
| Pipe Clamp                 | 1                                                                                                                                                                                                                                        |
| Retainer Spring            | 1                                                                                                                                                                                                                                        |
| Cover, Retainer Spring     | 1                                                                                                                                                                                                                                        |
| Hanger Clamp               | 1                                                                                                                                                                                                                                        |
| Rubber Strip, Hanger Clamp | 1                                                                                                                                                                                                                                        |
| Warranty Card              | 1                                                                                                                                                                                                                                        |
| Sealant Packet             | 1                                                                                                                                                                                                                                        |
|                            | Description Pipe, Collector Silencer ag Bumper, Rubber Screw, M8 x 25 Washer, Flat Spacer, Spool-Shaped Cover, Hanger Clamp Edge Pipe Clamp Retainer Spring Cover, Retainer Spring Hanger Clamp Rubber Strip, Hanger Clamp Warranty Card |