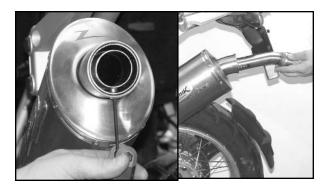

#### **INSTALLATION CONTINUED**

- **4.** Insert ZTechnik Collector Pipe into stock Header Pipe.
- **5.** Orient Collector Pipe so that rubber bumper is pointed toward the floor. **Figure 6.**

**6.** Apply a thin layer of sealant to the inside of the ZTechnik Silencer. **Figure 7.** 