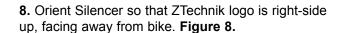

- 9. Place Spring Cover onto Retaining Spring. Figure 9.
- **10.** Secure the Silencer to the Collector Pipe with the Retaining Spring **(Spring Puller). Figure 10.**

Figure 6

Figure 7

Figure 8

Figure 9

Figure 10