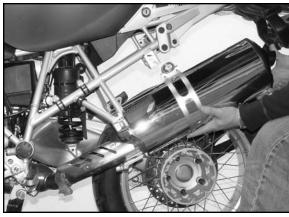

#### **PREPARATION**

- **1.** Complete and return Warranty Card, item 13, to ZTechnik. **Figure 1.**
- 2. Position the motorcycle securely on its center stand or a work stand.
- **3.** Loosen the stock pipe clamp at stock collector pipe (15mm Wrench).
- **4.** Maintaining a firm grip on stock silencer, detach stock hanger clamp (T-30 Torx Wrench). **Figure 2.**
- **5.** Gently pull stock muffler/collector pipe assembly from header pipe assembly. **Figure 2.**