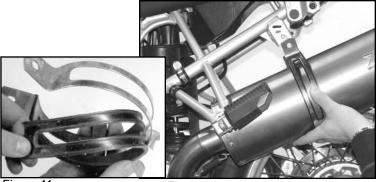

**ZTechnik** PO Box Maywood, IL 60153-0158 USA
708-343-0400 / Fax: 708-343-0625 / www.Z Technik.com / e mail: info@Z Technik.com
©2004 National Cycle, Inc.
Page 3 of 4
10-117750-000 08/04

- **11.** Install the Rubber Strip to the inside of the Hanger Clamp. **Figure 11.**
- 12. Wrap the Hanger Clamp around the Silencer and attach it to the motorcycle at the same place the stock Hanger Clamp was attached (6mm Hex Key). From the outside, the assembly sequence for the fasteners is: