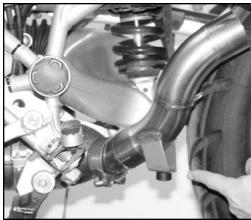

#### **INSTALLATION CONTINUED**

- **4.** Insert ZTechnik Collector Pipe into stock Header Pipe.
- **5.** Orient Collector Pipe so that rubber bumper is pointed toward the floor. **Figure 6.**

**6.** Apply a thin layer of sealant to the inside of the ZTechnik Silencer. **Figure 7.** 