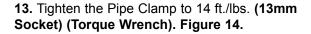

**ZTechnik** PO Box Maywood, IL 60153-0158 USA
708-343-0400 / Fax: 708-343-0625 / www.Z Technik.com / e mail: info@Z Technik.com
©2004 National Cycle, Inc.
Page 3 of 4
10-117750-000 08/04

- **11.** Install the Rubber Strip to the inside of the Hanger Clamp. **Figure 11.**
- 12. Wrap the Hanger Clamp around the Silencer and attach it to the motorcycle at the same place the stock Hanger Clamp was attached (6mm Hex Key). From the outside, the assembly sequence for the fasteners is:

  M8 Screw, Flat Washer, Clamp End Cover, both Leaves of the Hanger Clamp, and the Spool-Shaped Spacer. Figure 13.

**14.** Start motorcycle and check for exhaust leaks. Repair any exhaust leaks before riding.