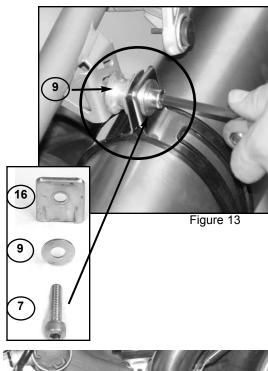

**ZTechnik** PO Box Maywood, IL 60153-0158 USA
708-343-0400 / Fax: 708-343-0625 / www.Z Technik.com / e mail: info@Z Technik.com
©2004 National Cycle, Inc.
Page 3 of 4
10-117750-000 08/04

- **11.** Install the Rubber Strip to the inside of the Hanger Clamp. **Figure 11.**
- 12. Wrap the Hanger Clamp around the Silencer and attach it to the motorcycle at the same place the stock Hanger Clamp was attached (6mm Hex Key). From the outside, the assembly sequence for the fasteners is:

  M8 Screw, Flat Washer, Clamp End Cover, both Leaves of the Hanger Clamp, and the Spool-Shaped Spacer. Figure 13.

**14.** Start motorcycle and check for exhaust leaks. Repair any exhaust leaks before riding.