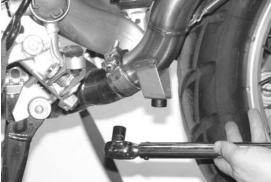

**ZTechnik** PO Box Maywood, IL 60153-0158 USA
708-343-0400 / Fax: 708-343-0625 / www.Z Technik.com / e mail: info@Z Technik.com
©2004 National Cycle, Inc.
Page 3 of 4
10-117750-000 08/04

- **11.** Install the Rubber Strip to the inside of the Hanger Clamp. **Figure 11.**
- 12. Wrap the Hanger Clamp around the Silencer and attach it to the motorcycle at the same place the stock Hanger Clamp was attached (6mm Hex Key). From the outside, the assembly sequence for the fasteners is: