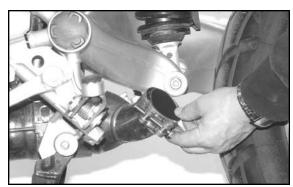

#### **PREPARATION**

- **1.** Complete and return Warranty Card, item 13, to ZTechnik. **Figure 1.**
- 2. Position the motorcycle securely on its center stand or a work stand.
- **3.** Loosen the stock pipe clamp at stock collector pipe (15mm Wrench).
- **4.** Maintaining a firm grip on stock silencer, detach stock hanger clamp (T-30 Torx Wrench). **Figure 2.**
- **5.** Gently pull stock muffler/collector pipe assembly from header pipe assembly. **Figure 2.**