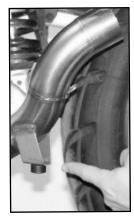

**1.** Attach Rubber Bumper to the ZTechnik Collector Pipe. **Figure 3.** 

**3.** Loosen the Ztechnik Pipe Clamp and slide it over stock Head Pipe. (13 Wrench) **Figure 4.** 

Figure 2

Figure 3

Figure 4

Figure 5